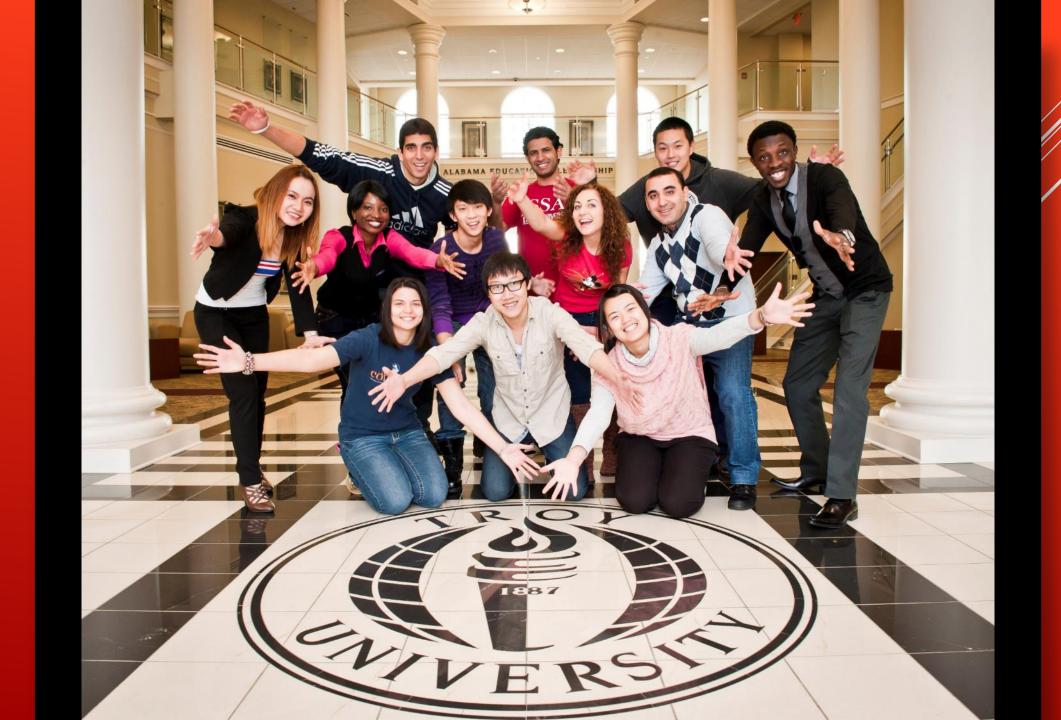

#### INTRODUCTION

- ▶ 127 Years History
- ▶ Public (State) Comprehensive University
- ▶ 1 Major Campus, 40 sites in 8 countries/territories
- Students: 7,500 on campus, 25,000 worldwide
- ▶ 900+ International Students (76 countries)
- At 15% Troy is a Top 50 Internationalized
   Master's degree University
- ► Fact: Troy was a founding member of the initial SINO-American partnership open the door to student exchange in China.

- \* Forbes Magazine listed Troy University as the best in Alabama and 16<sup>th</sup> in the United States.
- ► Money Magazine recently named TROY one of the top 25 "Best Buys" among public universities and colleges in the United States!
- ► Appear in several rankings of high quality in top 100 universities in US.