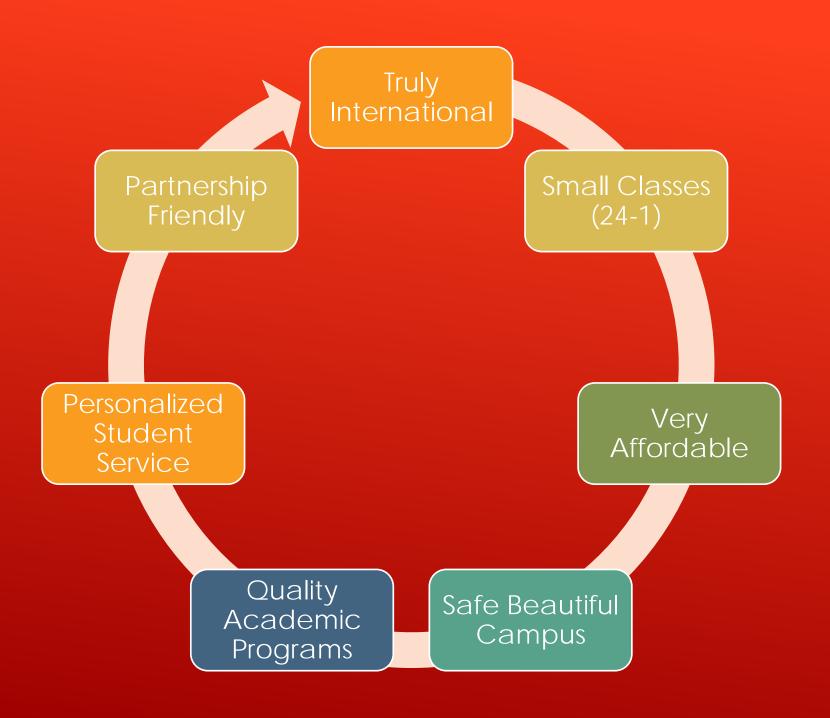

#### INTRODUCTION

- ▶ 127 Years History
- ▶ Public (State) Comprehensive University
- ▶ 1 Major Campus, 40 sites in 8 countries/territories
- Students: 7,500 on campus, 25,000 worldwide
- ▶ 900+ International Students (76 countries)
- At 15% Troy is a Top 50 Internationalized
   Master's degree University
- ► Fact: Troy was a founding member of the initial SINO-American partnership open the door to student exchange in China.

- \* Forbes Magazine listed Troy University as the best in Alabama and 16<sup>th</sup> in the United States.
- ► Money Magazine recently named TROY one of the top 25 "Best Buys" among public universities and colleges in the United States!
- ► Appear in several rankings of high quality in top 100 universities in US.

- Troy is a small Town 25,000 people
- Very safe, very friendly
- Just named in The 50 Best College Towns to Live in FOREVER

- Troy Campus
- Beautiful Large Park-Like Campus (1.5x1.5 Km)
- 45 min. State Capital, 2 1/2 hours from Atlanta
- 2 hours from Florida beautiful beaches